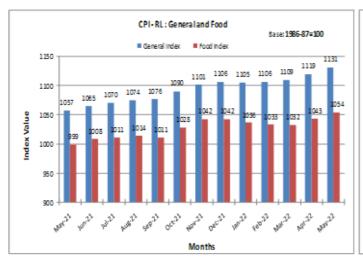

## ALL-INDIA CONSUMER PRICE INDEX NUMBERS FOR AGRICULTURAL AND RURAL LABOURERS – MAY, 2022

Posted On: 20 JUN 2022 8:41PM by PIB Delhi

The All-India Consumer Price Index Number for Agricultural Labourers and Rural Labourers (Base: 1986-87=100) for the month of May, 2022 increased by 11 points & 12 points to stand at 1119 (One thousand one hundred and nineteen) and 1131 (One thousand one hundred and thirty one) points respectively. The major contribution towards the rise in general index of Agricultural Labourers and Rural Labourers came from food group to the extent of 7.44 & 7.65 points respectively mainly due to increase in prices of rice, wheat-atta, jowar, bajra, milk, meat-goat, fish fresh/dry, chillies dry, mixed spices, vegetables & fruits, etc.

All-India Consumer Price Index Number (General & Group-wise):

| Group         | Agricultural Labourers |           | Rural Labourers    |           |
|---------------|------------------------|-----------|--------------------|-----------|
|               | April, 2022            | May, 2022 | <b>April, 2022</b> | May, 2022 |
| General Index | 1108                   | 1119      | 1119               | 1131      |

| Food                        | 1035 | 1046 | 1043 | 1054 |
|-----------------------------|------|------|------|------|
| Pan, Supari, etc.           | 1917 | 1912 | 1926 | 1922 |
| Fuel & Light                | 1233 | 1251 | 1226 | 1243 |
| Clothing, Bedding &Footwear | 1162 | 1174 | 1195 | 1209 |
| Miscellaneous               | 1177 | 1185 | 1181 | 1189 |