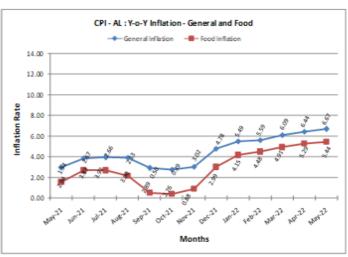

Point to point rate of inflation based on the CPI-AL and CPI-RL stood at 6.67% & 7.00% in May, 2022 compared to 6.44% & 6.67% respectively in April, 2022 and 2.94% and 3.12% respectively during the corresponding month of the previous year. Similarly, Food inflation stood at 5.44% & 5.51% in May, 2022 compared to 5.29% & 5.35% respectively in April, 2022 and 1.54% & 1.73% respectively during the corresponding month of the previous year.