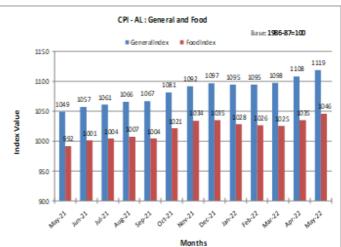

## ALL-INDIA CONSUMER PRICE INDEX NUMBERS FOR AGRICULTURAL AND RURAL LABOURERS – MAY, 2022

Posted On: 20 JUN 2022 8:41PM by PIB Delhi

The All-India Consumer Price Index Number for Agricultural Labourers and Rural Labourers (Base: 1986-87=100) for the month of May, 2022 increased by 11 points & 12 points to stand at 1119 (One thousand one hundred and nineteen) and 1131 (One thousand one hundred and thirty one) points respectively. The major contribution towards the rise in general index of Agricultural Labourers and Rural Labourers came from food group to the extent of 7.44 & 7.65 points respectively mainly due to increase in prices of rice, wheat-atta, jowar, bajra, milk, meat-goat, fish fresh/dry, chillies dry, mixed spices, vegetables & fruits, etc.

All-India Consumer Price Index Number (General & Group-wise):

| Group         | Agricultural Labourers |           | Rural Labourers    |           |
|---------------|------------------------|-----------|--------------------|-----------|
|               | April, 2022            | May, 2022 | <b>April, 2022</b> | May, 2022 |
| General Index | 1108                   | 1119      | 1119               | 1131      |

| Food                        | 1035 | 1046 | 1043 | 1054 |
|-----------------------------|------|------|------|------|
| Pan, Supari, etc.           | 1917 | 1912 | 1926 | 1922 |
| Fuel & Light                | 1233 | 1251 | 1226 | 1243 |
| Clothing, Bedding &Footwear | 1162 | 1174 | 1195 | 1209 |
| Miscellaneous               | 1177 | 1185 | 1181 | 1189 |