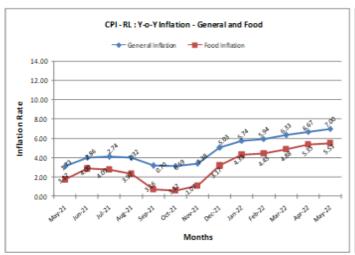

Point to point rate of inflation based on the CPI-AL and CPI-RL stood at 6.67% & 7.00% in May, 2022 compared to 6.44% & 6.67% respectively in April, 2022 and 2.94% and 3.12% respectively during the corresponding month of the previous year. Similarly, Food inflation stood at 5.44% & 5.51% in May, 2022 compared to 5.29% & 5.35% respectively in April, 2022 and 1.54% & 1.73% respectively during the corresponding month of the previous year.