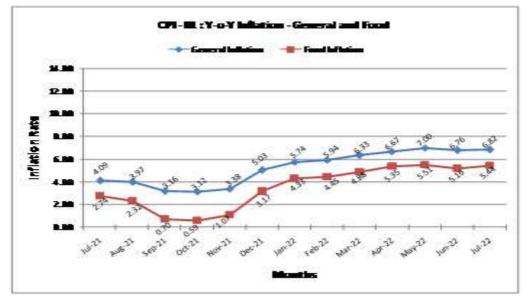

Point to point rate of inflation based on the CPI-AL and CPI-RL stood at 6.60% &6.82% in July, 2022 compared to 6.43% &6.76% respectively in June, 2022 and 3.92% and 4.09% respectively during the corresponding month of the previous year. Similarly, Food inflation stood at 5.38% & 5.44% in July, 2022 compared to 5.09% & 5.16% respectively in June, 2022 and 2.66% & 2.74% respectively during the corresponding month of the previous year.