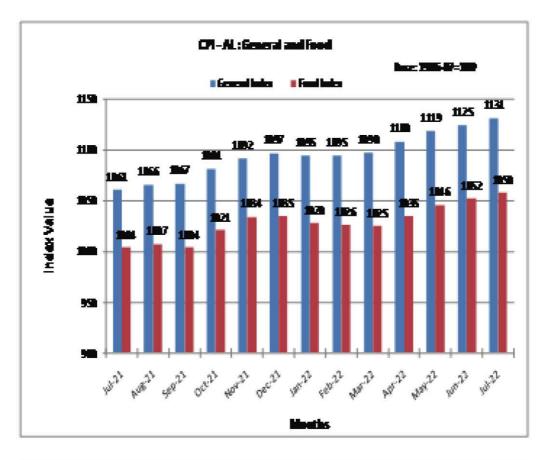

## All-India Consumer Price Index Numbers For Agricultural And Rural Labourers – July, 2022

Posted On: 19 AUG 2022 12:23PM by PIB Delhi

The All-India Consumer Price Index Number for Agricultural Labourers and Rural Labourers (Base: 1986-87=100) for the month of July, 2022 increased by 6 points each to stand at 1131 (One thousand one hundredand thirty one)and 1143 (One thousand one hundredand forty three) points respectively. The major contribution towards the rise in general index of Agricultural Labourers and Rural Labourers came from food group to the extent of 4.41 & 4.07 points respectively mainly due to increase in prices offrice, wheat-atta, bajra, pulses, milk, fishfresh, onion, chillies green/dry, ginger, mixed spices, vegetables & fruits,tea readymade, etc.

All-India Consumer Price Index Number (General & Group-wise):

| Group                       | Agricultural Labourers |            | Rural Labourers |            |
|-----------------------------|------------------------|------------|-----------------|------------|
|                             | June, 2022             | July, 2022 | June, 2022      | July, 2022 |
| General Index               | 1125                   | 1131       | 1137            | 1143       |
| Food                        | 1052                   | 1058       | 1060            | 1066       |
| Pan, Supari, etc.           | 1911                   | 1913       | 1920            | 1923       |
| Fuel & Light                | 1261                   | 1263       | 1254            | 1255       |
| Clothing, Bedding &Footwear | 1183                   | 1190       | 1218            | 1226       |
| Miscellaneous               | 1191                   | 1196       | 1196            | 1201       |