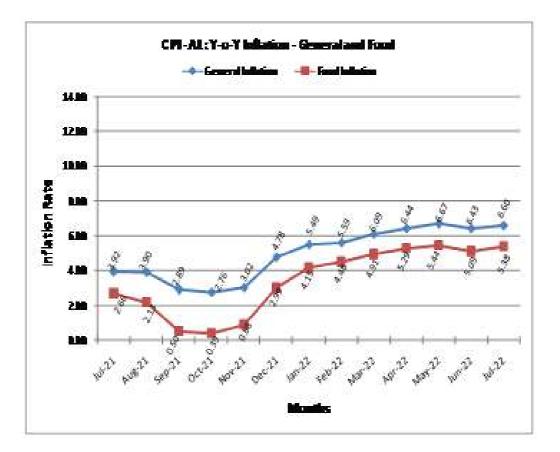

Point to point rate of inflation based on the CPI-AL and CPI-RL stood at 6.60% &6.82% in July, 2022 compared to 6.43% &6.76% respectively in June, 2022 and 3.92% and 4.09% respectively during the corresponding month of the previous year. Similarly, Food inflation stood at 5.38% & 5.44% in July, 2022 compared to 5.09% & 5.16% respectively in June, 2022 and 2.66% & 2.74% respectively during the corresponding month of the previous year.