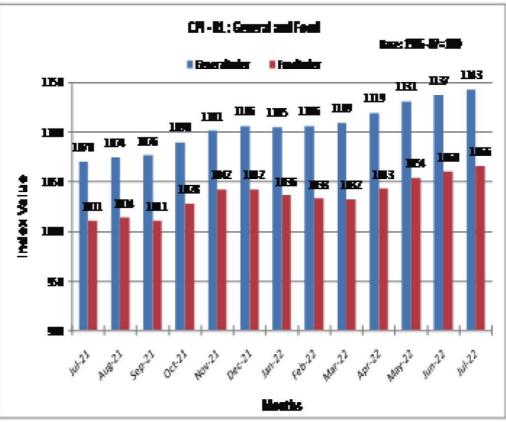

## All-India Consumer Price Index Numbers For Agricultural And Rural Labourers – July, 2022

Posted On: 19 AUG 2022 12:23PM by PIB Delhi

The All-India Consumer Price Index Number for Agricultural Labourers and Rural Labourers (Base: 1986-87=100) for the month of July, 2022 increased by 6 points each to stand at 1131 (One thousand one hundredand thirty one)and 1143 (One thousand one hundredand forty three) points respectively. The major contribution towards the rise in general index of Agricultural Labourers and Rural Labourers came from food group to the extent of 4.41 & 4.07 points respectively mainly due to increase in prices offrice, wheat-atta, bajra, pulses, milk, fishfresh, onion, chillies green/dry, ginger, mixed spices, vegetables & fruits,tea readymade, etc.

All-India Consumer Price Index Number (General & Group-wise):

| Group                       | Agricultural Labourers |            | Rural Labourers |            |
|-----------------------------|------------------------|------------|-----------------|------------|
|                             | June, 2022             | July, 2022 | June, 2022      | July, 2022 |
| General Index               | 1125                   | 1131       | 1137            | 1143       |
| Food                        | 1052                   | 1058       | 1060            | 1066       |
| Pan, Supari, etc.           | 1911                   | 1913       | 1920            | 1923       |
| Fuel & Light                | 1261                   | 1263       | 1254            | 1255       |
| Clothing, Bedding &Footwear | 1183                   | 1190       | 1218            | 1226       |
| Miscellaneous               | 1191                   | 1196       | 1196            | 1201       |