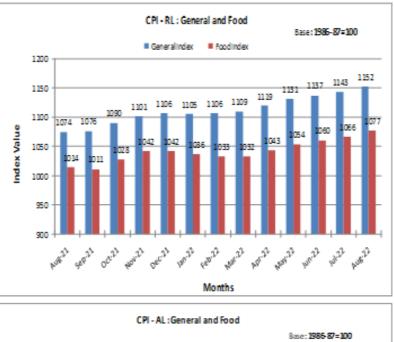

## ALL-INDIA CONSUMER PRICE INDEX NUMBERS FOR AGRICULTURAL AND RURAL LABOURERS – AUGUST, 2022

Posted On: 20 SEP 2022 5:57PM by PIB Delhi

The All-India Consumer Price Index Number for Agricultural Labourers and Rural Labourers (Base: 1986-87=100) for the month of August, 2022 increased by 9 points each to stand at 1140 (One thousand one hundred and forty) and 1152 (One thousand one hundred and fifty two) points respectively. The major contribution towards the rise in general index of Agricultural Labourers and Rural Labourers came from food group to the extent of 7.74 & 7.36 points respectively mainly due to increase in prices of rice, Wheat-Atta, Bajra, Maize, Pulses, Milk, Onion, Chillies Green/Dry, Turmeric whole, mixed spices, Vegetables & Fruits, Gur, etc.

All-India Consumer Price Index Number (General & Group-wise):

| Group             | Agricultural Labourers |              | Rural Labourers |              |
|-------------------|------------------------|--------------|-----------------|--------------|
|                   | July, 2022             | August, 2022 | July, 2022      | August, 2022 |
| General Index     | 1131                   | 1140         | 1143            | 1152         |
| Food              | 1058                   | 1069         | 1066            | 1077         |
| Pan, Supari, etc. | 1913                   | 1919         | 1923            | 1929         |
| Fuel & Light      | 1263                   | 1267         | 1255            | 1259         |