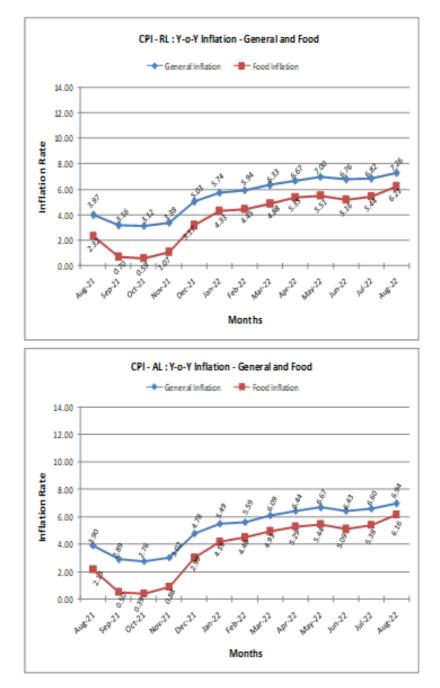

Point to point rate of inflation based on the CPI-AL and CPI-RL stood at 6.94% & 7.26% in August, 2022 compared to 6.60% & 6.82% respectively in July, 2022 and 3.90% and 3.97% respectively during the corresponding month of the previous year. Similarly, Food inflation stood at 6.16% & 6.21% in August, 2022 compared to 5.38% & 5.44% respectively in July, 2022 and 2.13% & 2.32% respectively during the corresponding month of the previous year.