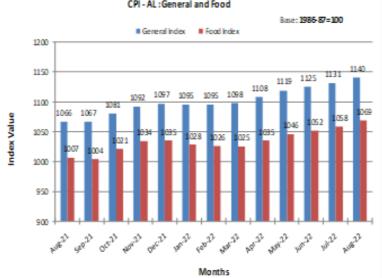

## ALL-INDIA CONSUMER PRICE INDEX NUMBERS FOR AGRICULTURAL AND RURAL LABOURERS – AUGUST, 2022

Posted On: 20 SEP 2022 5:57PM by PIB Delhi

The All-India Consumer Price Index Number for Agricultural Labourers and Rural Labourers (Base: 1986-87=100) for the month of August, 2022 increased by 9 points each to stand at 1140 (One thousand one hundred and forty) and 1152 (One thousand one hundred and fifty two) points respectively. The major contribution towards the rise in general index of Agricultural Labourers and Rural Labourers came from food group to the extent of 7.74 & 7.36 points respectively mainly due to increase in prices of rice, Wheat-Atta, Bajra, Maize, Pulses, Milk, Onion, Chillies Green/Dry, Turmeric whole, mixed spices, Vegetables & Fruits, Gur, etc.

All-India Consumer Price Index Number (General & Group-wise):

| Group             | Agricultural Labourers |              | Rural Labourers |              |
|-------------------|------------------------|--------------|-----------------|--------------|
|                   | July, 2022             | August, 2022 | July, 2022      | August, 2022 |
| General Index     | 1131                   | 1140         | 1143            | 1152         |
| Food              | 1058                   | 1069         | 1066            | 1077         |
| Pan, Supari, etc. | 1913                   | 1919         | 1923            | 1929         |
| Fuel & Light      | 1263                   | 1267         | 1255            | 1259         |