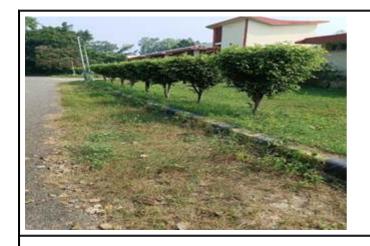

The surrounding areas for all the institute premises have been cleaned for shrubs and weeds. The trees have been trimmed and streets cleaned to give the premises a presentable look. The premises at CLI Mumbai has been taken up for beautification. The Special Campaign 2.0 was successfully organized giving a neat and clean look to the premises.

### **RLI Faridabad**

Before After

(Release ID: 1872331)