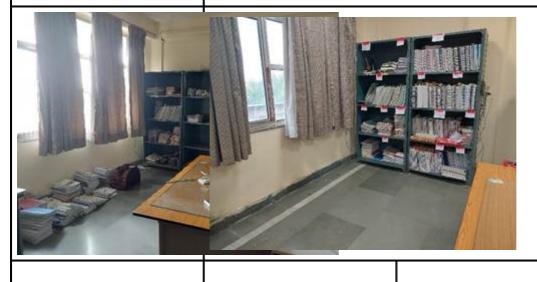

During the month-long campaign about 400 files were reviewed and 345 files have been disposed. Unwanted materials, scrap have been identified and about 120 kg scrap was disposed off and about 600 sq. meter space has been freed.

The surrounding areas for all the institute premises have been cleaned for shrubs and weeds. The trees have been trimmed and streets cleaned to give the premises a presentable look. The premises at CLI Mumbai has been taken up for beautification. The Special Campaign 2.0 was successfully organized giving a neat and clean look to the premises.