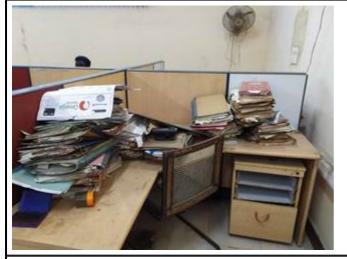

During the month-long campaign about 400 files were reviewed and 345 files have been disposed. Unwanted materials, scrap have been identified and about 120 kg scrap was disposed off and about 600 sq. meter space has been freed.

| DGFASLI HQ |       |
|------------|-------|
| Before     | After |