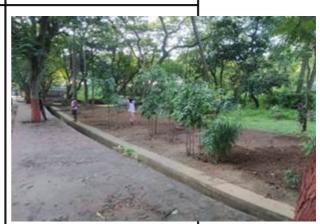

The surrounding areas for all the institute premises have been cleaned for shrubs and weeds. The trees have been trimmed and streets cleaned to give the premises a presentable look. The premises at CLI Mumbai has been taken up for beautification. The Special Campaign 2.0 was successfully organized giving a neat and clean look to the premises.

### **RLI Faridabad**

Before After

(Release ID: 1872331)