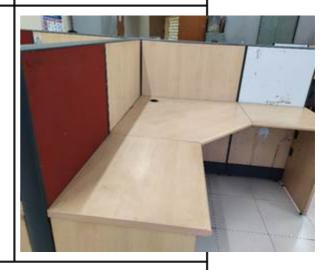

During the month-long campaign about 400 files were reviewed and 345 files have been disposed. Unwanted materials, scrap have been identified and about 120 kg scrap was disposed off and about 600 sq. meter space has been freed.

| DGFASLI HQ |       |
|------------|-------|
| Before     | After |