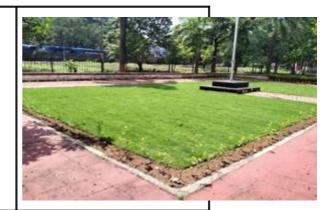

The surrounding areas for all the institute premises have been cleaned for shrubs and weeds. The trees have been trimmed and streets cleaned to give the premises a presentable look. The premises at CLI Mumbai has been taken up for beautification. The Special Campaign 2.0 was successfully organized giving a neat and clean look to the premises.

| DGFASLI HQ |       |
|------------|-------|
| Before     | After |