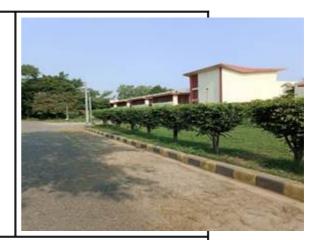

The surrounding areas for all the institute premises have been cleaned for shrubs and weeds. The trees have been trimmed and streets cleaned to give the premises a presentable look. The premises at CLI Mumbai has been taken up for beautification. The Special Campaign 2.0 was successfully organized giving a neat and clean look to the premises.

### **RLI Faridabad**

Before After

(Release ID: 1872331)