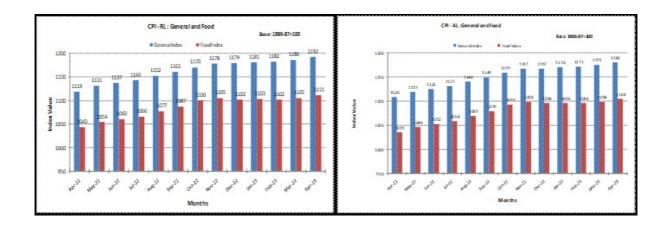

All-India Consumer Price Index Number (General & Group-wise):

| Group             | Agricultural Labourers |             | Rural Labourers |             |
|-------------------|------------------------|-------------|-----------------|-------------|
|                   | March, 2023            | April, 2023 | March, 2023     | April, 2023 |
| General Index     | 1175                   | 1180        | 1186            | 1192        |
| Food              | 1098                   | 1104        | 1105            | 1111        |
| Pan, Supari, etc. | 1996                   | 1999        | 2005            | 2008        |

| Fuel & Light                | 1298 | 1298 | 1290 | 1290 |
|-----------------------------|------|------|------|------|
| Clothing, Bedding &Footwear | 1247 | 1252 | 1286 | 1292 |
| Miscellaneous               | 1251 | 1256 | 1255 | 1260 |