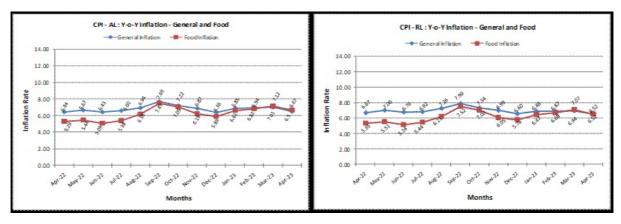

Point to point rate of inflation based on the CPI-AL and CPI-RL stood at 6.50% & 6.52% in April, 2023 compared to 7.01% & 6.94 respectively in March, 2023 and 6.44% and 6.67% respectively during the corresponding month of the previous year. Similarly, Food inflation stood at 6.67% & 6.52% in April, 2023 compared to 7.12% & 7.07% respectively in March, 2023 and 5.29% & 5.35% respectively during the corresponding month of the previous year.