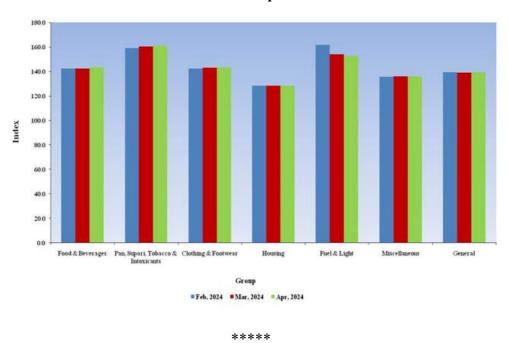

Y-o-Y Inflation based on CPI-IW (General)

All-India Group-wise CPI-IW for February, 2024, March, 2024 and April, 2024:

| Sr. No. | Groups                             | February,2024 | March,2024 | April,2024 |
|---------|------------------------------------|---------------|------------|------------|
| I       | Food & Beverages                   | 142.2         | 142.2      | 143.4      |
| II      | Pan, Supari, Tobacco & Intoxicants | 159.1         | 160.3      | 161.1      |
| III     | Clothing & Footwear                | 142.5         | 143.0      | 143.2      |
| IV      | Housing                            | 128.4         | 128.4      | 128.4      |

| V  | Fuel & Light  | 161.8 | 154.1 | 152.8 |
|----|---------------|-------|-------|-------|
| VI | Miscellaneous | 135.8 | 135.9 | 136.1 |
|    | General Index | 139.2 | 138.9 | 139.4 |

**CPI-IW: Groups Indices** 