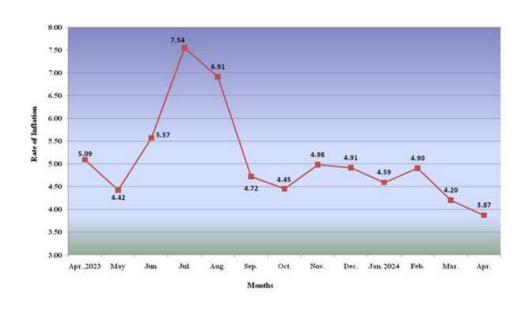

Year-on-year inflation for the month of February, 2024 stood at 4.90% as compared to 6.16% in February, 2023. Year-on-year inflation for the month of March, 2024 stood at 4.20% as compared to 5.79% in March, 2023. Year-on-year inflation for the month of April, 2024 stood at 3.87% as compared to 5.09% in April, 2023.