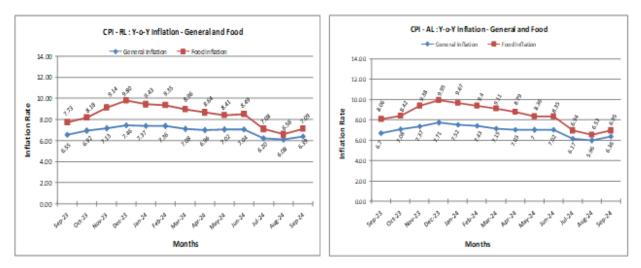

The year-on-year inflation rates based on CPI-AL and CPI-RL for the month of September, 2024 were recorded at 6.36% and 6.39%, compared to 6.70% and 6.55% in September, 2023. The corresponding figures for August, 2024 were 5.96% for CPI-AL and 6.08% for CPI-RL.