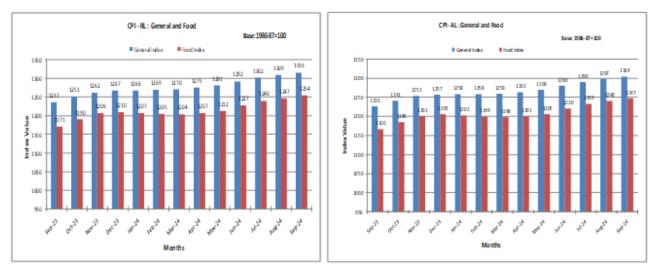

## All-India Consumer Price Index Numbers For Agricultural And Rural Labourers – September, 2024

Posted On: 22 OCT 2024 6:24PM by PIB Delhi

The All-India Consumer Price Index for Agricultural Labourers (CPI-AL) and Rural Labourers (CPI-RL) (Base: 1986-87=100) registered an increase of 7 points each in September 2024, reaching levels of 1304 and 1316, respectively.

All India Consumer Price Index (General and Group-wise):

| Group         | Agricultural    | Agricultural Labourers |                 | Rural Labourers    |  |
|---------------|-----------------|------------------------|-----------------|--------------------|--|
|               | August,<br>2024 | September,<br>2024     | August,<br>2024 | September,<br>2024 |  |
| General Index | 1297            | 1304                   | 1309            | 1316               |  |