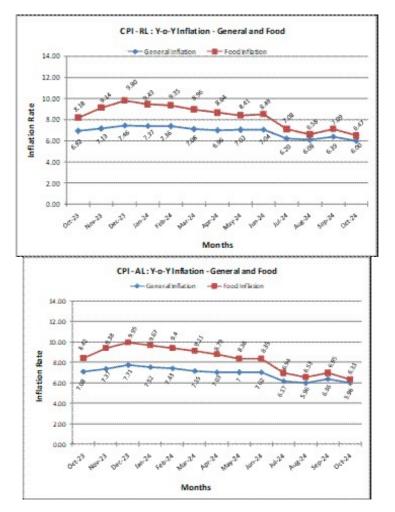

The year-on-year inflation rates based on CPI-AL and CPI-RL for the month of October, 2024 were recorded at 5.96% and 6.00%, respectively, compared to 7.08% and 6.92% in October, 2023. The corresponding figures for September, 2024 were 6.36% for CPI-AL and 6.39% for CPI-RL.