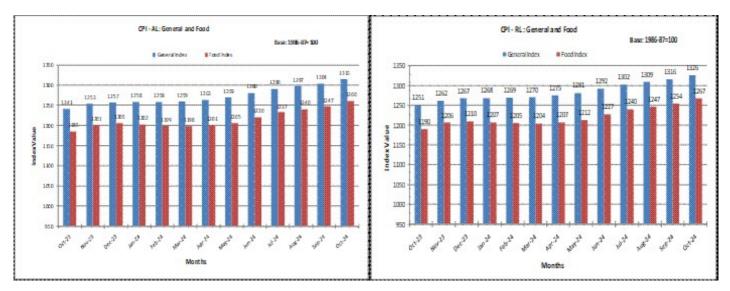

## ALL-INDIA CONSUMER PRICE INDEX NUMBERS FOR AGRICULTURAL AND RURAL LABOURERS – OCTOBER, 2024

Posted On: 09 DEC 2024 1:25PM by PIB Delhi

The All-India Consumer Price Index for Agricultural Labourers (CPI-AL) and Rural Labourers (CPI-RL) (Base: 1986-87=100) registered an increase of 11 points and 10 points in the months of October 2024, reaching levels of 1315 and 1326, respectively.

All India Consumer Price Index (General and Group-wise):

| Group         | Agricultural Labourers |                  | Rural Labourers    |                  |
|---------------|------------------------|------------------|--------------------|------------------|
|               | September,<br>2024     | October,<br>2024 | September,<br>2024 | October,<br>2024 |
| General Index | 1304                   | 1315             | 1316               | 1326             |
| Food          | 1247                   | 1260             | 1254               | 1267             |