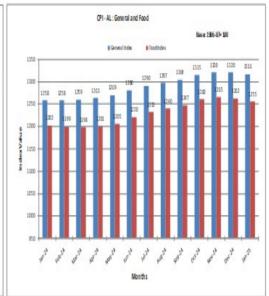

## All-India Consumer Price Index Numbers For Agricultural And Rural Labourers – January, 2025

Posted On: 24 FEB 2025 11:17AM by PIB Delhi

The All-India Consumer Price Index for Agricultural Labourers (CPI-AL) and Rural Labourers (CPI-RL) (Base: 1986-87=100) decreased by 4 points & 3 points, respectively for the month of January 2025, reaching 1316 and 1328 points.

All India Consumer Price Index (General and Group-wise):

| Group         | Agricultural Labourers |                  | Rural Labourers   |                  |
|---------------|------------------------|------------------|-------------------|------------------|
|               | December,<br>2024      | January,<br>2025 | December,<br>2024 | January,<br>2025 |
| General Index | 1320                   | 1316             | 1331              | 1328             |
| Food          | 1262                   | 1255             | 1269              | 1261             |