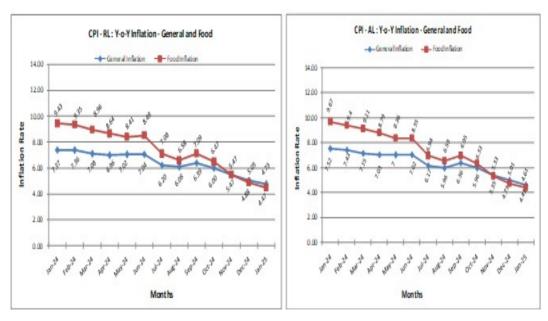

The year-on-year inflation rates based on CPI-AL and CPI-RL for the month of January, 2025 were recorded at 4.61% and 4.73%, respectively, compared to 7.52% and 7.37% in January, 2024. The corresponding figures for December, 2024 were 5.01% for CPI-AL and 5.05% for CPI-RL.