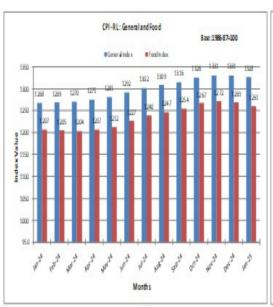

## All-India Consumer Price Index Numbers For Agricultural And Rural Labourers – January, 2025

Posted On: 24 FEB 2025 11:17AM by PIB Delhi

The All-India Consumer Price Index for Agricultural Labourers (CPI-AL) and Rural Labourers (CPI-RL) (Base: 1986-87=100) decreased by 4 points & 3 points, respectively for the month of January 2025, reaching 1316 and 1328 points.

All India Consumer Price Index (General and Group-wise):

| Group         | Agricultural Labourers |                  | Rural Labourers   |                  |
|---------------|------------------------|------------------|-------------------|------------------|
|               | December,<br>2024      | January,<br>2025 | December,<br>2024 | January,<br>2025 |
| General Index | 1320                   | 1316             | 1331              | 1328             |
| Food          | 1262                   | 1255             | 1269              | 1261             |